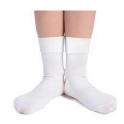

\*\*Not worn for Examinations but worn in class

Satin Ballet Shoes in White (full sole, elastic sewn across)

White Ballet Socks (please note these are not just white socks they are specific Ballet Socks)