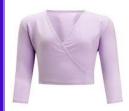

Scrunchie in Lilac, Headband in Lilac (made for KDA specifically)

Optional Crossover Cardigan in Lilac (specifically made for KDA)

\*\*Not worn for Examinations but worn in class

Cotton Stirrup Legs in Lilac (specifically made for KDA)