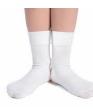

Optional Crossover Cardigan in Lilac (specifically made for KDA)

\*\*Not worn for Examinations but worn in class

Satin Ballet Shoe in White (full sole, elastic sewn across)

White Ballet Socks (please note these are not just white socks they are specific Ballet Socks)