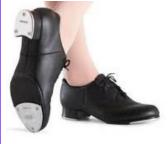

Bloch Tap Flex in Black

Socks in Black (not trainer socks)

Pair of Drumsticks for Grade 3 Tap Only.

Please note KDA's Lilac Uniform is not the same as the lilac you can buy online or in stores. The fabric is dyed specifically for KDA so please order from the Academy rather than elsewhere to ensure the colour is a match to our uniform.