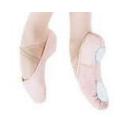

Capezio Transition Tights in Pink

Capezio Cobra Split Sole Canvas Ballet Shoe in pink (elastic sewn in a cross shape)