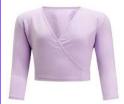

Optional Crossover Cardigan in Lilac (specifically made for KDA)

\*\*Not worn for Examinations but worn in class

White Ballet Socks (please note these are not just white socks they are specific Ballet Socks worn for Tap)