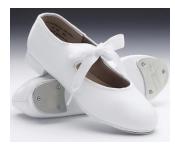

Capezio Tyette Tap Shoes in White

Please note KDA's Lilac Uniform is not the same as the lilac you can buy online or in stores. The fabric is dyed specifically for KDA so please order from the Academy rather than elsewhere to ensure the colour is a match to our uniform. This is the same for our Lilac Cardigans.